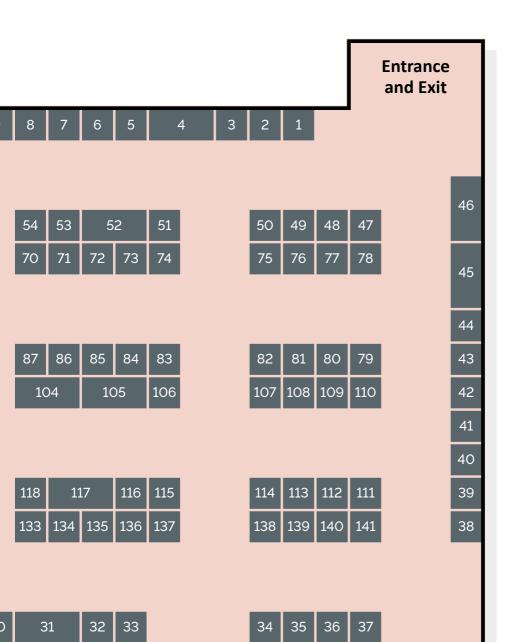

## Who is where?

| Exhibitor<br>tea and<br>coffee<br>zone |     | 16  | 15  | 14  | 13 | 12 | 11  | 10  |     |     |    | 9 |
|----------------------------------------|-----|-----|-----|-----|----|----|-----|-----|-----|-----|----|---|
|                                        | 62  | 61  | 60  | 59  |    |    | 58  | 57  | 56  | 55  |    |   |
|                                        | 63  | 64  | 65  | 66  |    |    | 6   | 7   | 68  | 69  |    |   |
|                                        |     |     |     |     |    |    |     |     |     |     |    |   |
| 17                                     | 95  | 94  | 93  | 92  |    |    | 91  | 90  | 89  | 88  |    |   |
| 18                                     | 96  | 97  | 98  | 99  |    |    | 100 | 101 | 102 | 103 |    |   |
| 19                                     |     |     |     |     |    |    |     |     |     |     |    |   |
|                                        | 126 | 125 | 124 | 123 |    |    | 122 | 121 | 120 | 119 |    |   |
|                                        | 12  | 27  | 12  | 28  |    |    | 129 | 130 | 131 | 132 |    |   |
|                                        |     |     |     |     |    |    |     |     |     |     |    |   |
| 20 21                                  | 22  | 23  | 24  |     |    |    | 25  | 26  | 27  | 28  | 29 | 3 |